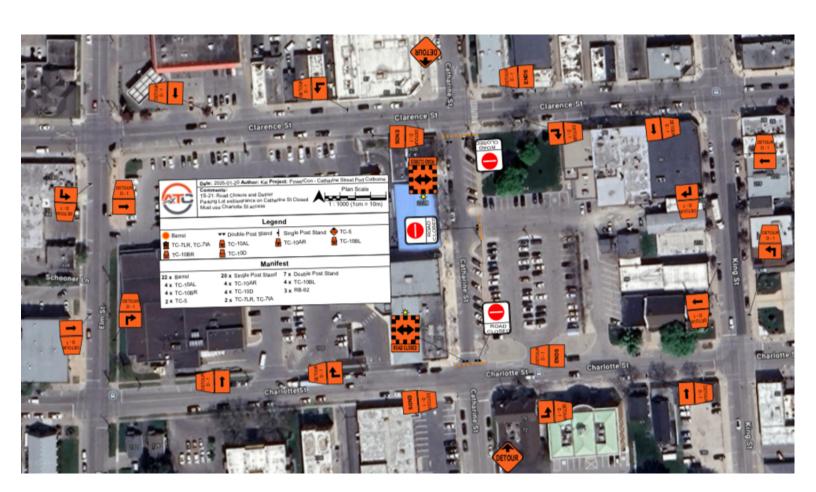

## Catharine Street Closed Between Clarence Street and Charlotte Street

Dates: Beginning Wednesday, February 5, 2025, and Thursday, February 6, 2025

Location: Catharine Street between Clarence Street and Charlotte Street.

Details: Catharine Street will be closed for public utility infrastructure improvements. The

closure may extend into Friday, February 7, 2025.

**Detour:** Local traffic will be able to use the posted detour route.